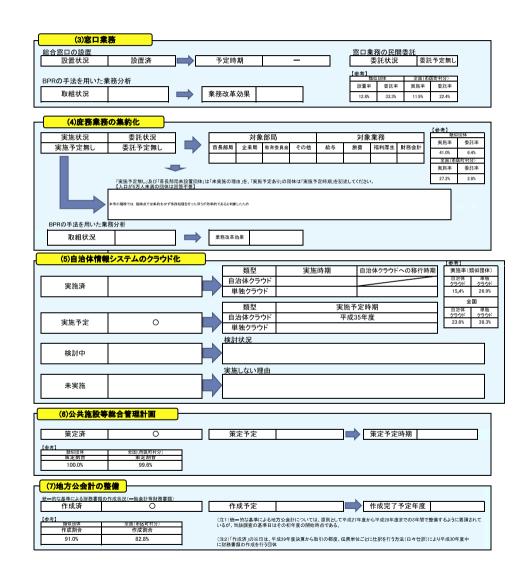

|
| 特別養護老人ホーム                    | 1         | 1           | 100.0% |                                                       | 0              |                         | 85.7%       | 74.2%           |
| 介護支援センター                     | 0         | 0           |        |                                                       | 0              |                         | 71.4%       | 50.5%           |
| 福祉・保健センター                    | 10        | 8           | 80.0%  | 指定管理制度の導入を検討していないため。                                  | 2              | 業務上必要なため                | 56.3%       | 53.6%           |
| 見童クラブ、学童館等                   | 6         | 0           | 0.0%   | 指定管理者制度の導入を検討していないため。                                 | 6              | 市として運営すべき施設であるため        | 20.6%       | 22.7%           |